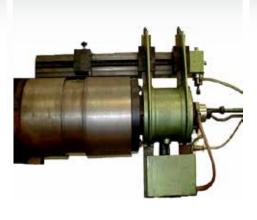

#### FLANGE FACER

- Adjustable feed rate from 0.1mm/rev up to 0.7mm/rev (Gramophone finish).
- Faces from 160mm dia to 500mm dia.