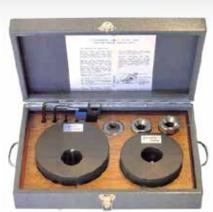

orizontal borer.
- Ideal for repetitive work.
  - ©Copyright 2019, Hofmann Engineering Pty Ltd.



#### FLANGE FACER

- Adjustable feed rate from 0.1mm/rev up to 0.7mm/rev (Gramophone finish).
- Faces from 160mm dia to 500mm dia.





## FACING HEADS

- 180mm or 230mm dia facing head with variable feed.
- 600mm maximum facing dia 1,000mm with optional tool holder.

#### TAPER BORING HEAD

- Suitable for boring and facing.
- Universal tool for difficult work.
- Ideal for larger diameters.



#### **KEY WAY MILLING MACHINE**

- A valuable tool for both manufacturing and maintenance operations.
- Can cut new keyways without the need to disassemble gearboxes, drive shafts, etc.



#### **ORBITAL LATHE**

- Complete kit to turn up to 1,000mm dia x 3,000m long.
- Operate at speeds up to 40rpm.



# MICRO BORE TOOL HOLDERS

• Complements the Hofmann Portable Line Boring Machine.



#### LARGE BORE KIT

• Enable boring up to 1,000mm dia.



#### ALIGNMENT GAUGE

• Essential for accurate support bearing alignment when machining multiple bores.



#### **ON-SITE WORK**

• Portable Line Boring Machine is

- in use on-site.
- Workshop quality repairs in the field.

#### HOFMANN ENGINEERING PTY LTD

3 Alice Street, Bassendean (Perth) Western Australia 6054 T +61 8 9279 5522 F +61 8 9279 9386 E mail@hofmannengineering.com

AUSTRALIA: PERTH | MELBOURNE | BENDIGO | NEWCASTLE INTERNATIONAL: CHILE | PERU | INDIA | CHINA | NORTH AMERICA

#### www.hofmannengineering.com