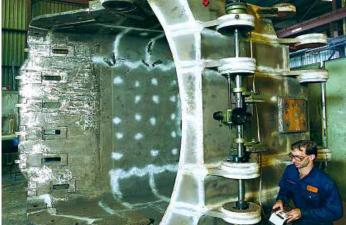

#### ALIGNMENT GAUGE

• Essential for accurate support bearing alignment when machining multiple bores.