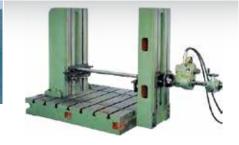

### MACHINING CENTRE

- Table area of 1,500mm x 1,200mm
- Converts the line boring machine into a horizontal borer.
- Ideal for repetitive work.
  - ©Copyright 2019, Hofmann Engineering Pty Ltd.