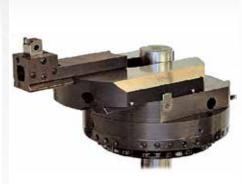

#### TAPER BORING HEAD

- Suitable for boring and facing.
- Universal tool for difficult work.
- Ideal for larger diameters.