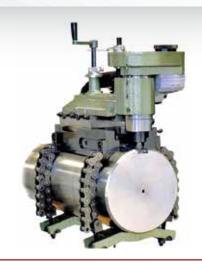

#### PORTABLE LINE BORING MACHINE KIT

# • Line bore up to 1,000mm dia x 6,000mm in

- length @ up to 240rpm. • Suitable for boring, facing, drilling.
- WELDING ATTACHMENT
- Comes with 350 AMP MIG, STICK Welder.
- Weld bores from 25mm to 1,000mm.
  Storage box contains extension nozzles and
- special welding bars.