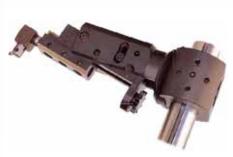

## FACING HEADS

- 180mm or 230mm dia facing head with variable feed.
- 600mm maximum facing dia 1,000mm with optional tool holder.