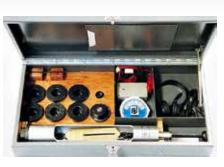

#### PORTABLE LINE BORING MACHINE KIT

# • Line bore up to 1,000mm dia x 6,000mm in

- length @ up to 240rpm. • Suitable for boring, facing, drilling.
- WELDING ATTACHMENT
- Comes with 350 AMP MIG, STICK Welder.
- Weld bores from 25mm to 1,000mm.
  Storage box contains extension nozzles and
- special welding bars.