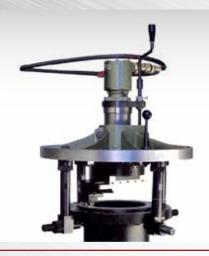

#### FLANGE FACER

- Adjustable feed rate from 0.1mm/rev up to 0.7mm/rev (Gramophone finish).
- Faces from 160mm dia to 500mm dia.