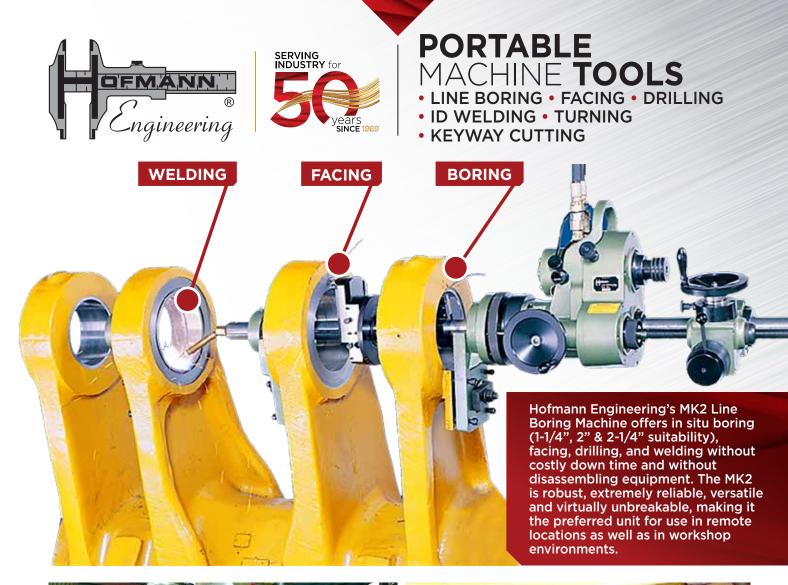

#### PORTABLE LINE BORING MACHINE KIT

# • Line bore up to 1,000mm dia x 6,000mm in

- length @ up to 240rpm. • Suitable for boring, facing, drilling.
- WELDING ATTACHMENT
- Comes with 350 AMP MIG, STICK Welder.
- Weld bores from 25mm to 1,000mm.
  Storage box contains extension nozzles and
- special welding bars.